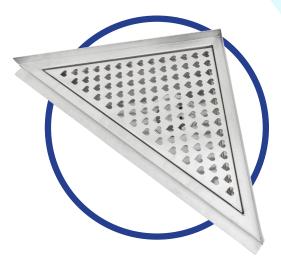

## What is FTC-30?

FTC-30 is a new, unique corner floor trough solution designed to alleviate water buildup in corners of your facility.

It is useful in hard to reach corners where equipment might be in the way & drainage is a problem.

IMC's exclusive perforated grating is the heart of FTC-30. Custom sizes & designs are available.